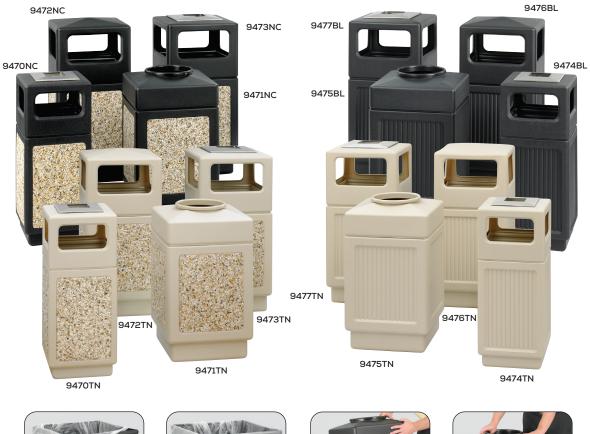

## Canmeleon™ Aggregate and Recessed Panel Receptacles

Ribs hold bag in place

Place lid over top

Secured & hidden waste bag

- molded-in stone aggregate or affordable fluted panel design
- high-density polyethylene with built-in UV inhibitors
- · telescoping base hides bag
- uses standard 32 x 44" trash bags
- easily adaptable for anchoring or weighting devices
- top opening 9½"

- side opening on 38 gallon units: 13"w x 6"h
- ash urn style with 12" square stainless steel urn built into lid on 38 gallon (no sand required)
- 15 gallon side opening: 9½"w x 4½"h
- ash urn style with 9" square stainless steel ash urn for 15 gallon (no sand required)
- recessed bottom

|           |                                     |          |                  | Snip    |
|-----------|-------------------------------------|----------|------------------|---------|
| Model     | Description                         | Capacity | WxDxH            | Weight  |
| 9476BL/TN | Side Open, Recessed Panels          | 38 Gal.  | 18¼ x 18¼ x 39¼" | 21 lbs. |
| 9477BL/TN | Ash Urn/Side Open, Recessed Panels  | 38 Gal.  | 18¼ x 18¼ x 39¼" | 23 lbs. |
| 9474BL/TN | Ash Urn/Side Open, Recessed Panels  | 15 Gal.  | 13% x 13% x 32%" | 14 lbs. |
| 9475BL/TN | Top Open, Recessed Panels           | 38 Gal.  | 18¼ x 18¼ x 31½" | 18 lbs. |
| 9472NC/TN | Side Open, Aggregate Panel          | 38 Gal.  | 18¼ x 18¼ x 39¼" | 43 lbs. |
| 9470NC/TN | Ash Urn/Side Open, Aggregate Panels | 15 Gal.  | 13% x 13% x 32%" | 31 lbs. |
| 9473NC/TN | Ash Urn/Side Open, Aggregate Panels | 38 Gal.  | 18¼ x 18¼ x 39¼" | 45 lbs. |
| 9471NC/TN | Top Open, Aggregate Panels          | 38 Gal.  | 18¼ x 18¼ x 31½" | 41 lbs. |
|           |                                     |          |                  |         |